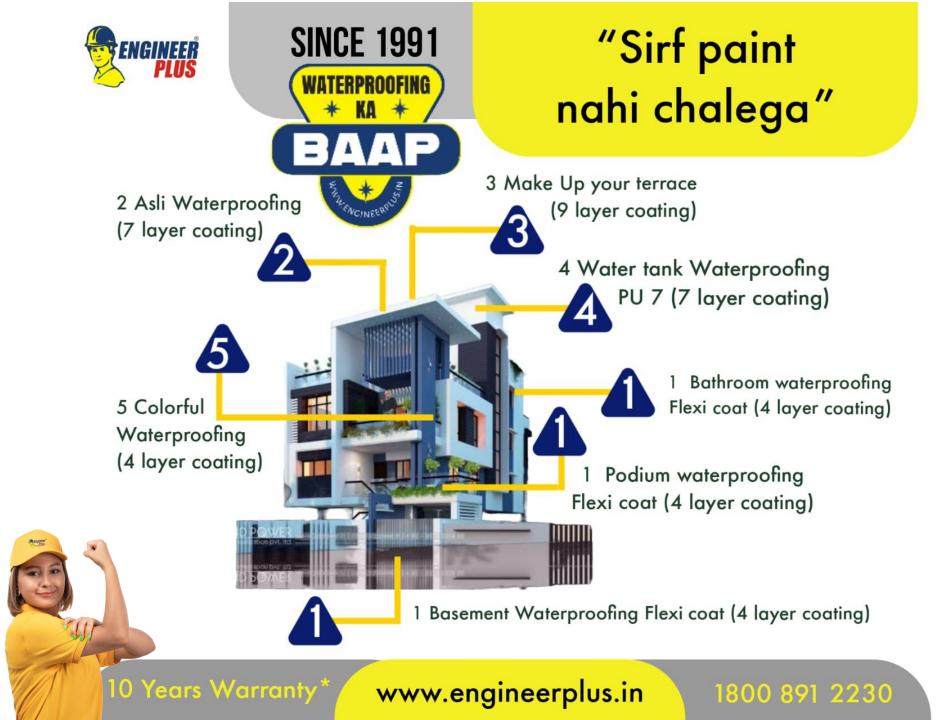

# Manufacturing Largest variety of Construction Chemicals Since 1991

Waterproofing I Heatproofing I Admixtures I Paints

We have not only developed the best of the products but also tried to design applications for every different surface. All the application designed by us are tried and tested with all weather conditions since last 25+ year.

These applications comes along with warranty upto 10 years from the company for material / application respectively. You can choose your application as per your need with different options available.

- 1. Flexi Coat Black (4 Layer Coating)
- 2. Asli Waterproofing (7 Layer Coating)
- 3. Make Up your Terrace (9 Layer Coating)
- 4. PU 7 (7 Layer Coating)

19

5. Colorfull waterproofing (4 Layer Coating)