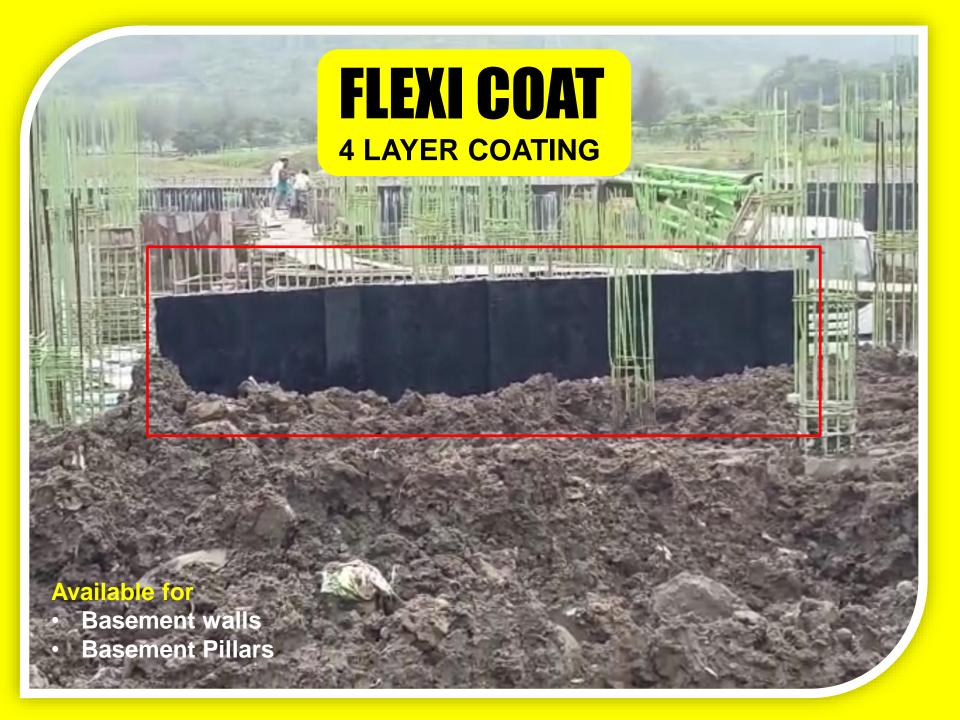

# **FLEXI COATING**

## **APPLICABLE FOR**

- Basement Waterproofing
- Podium Waterproofing
- Bathroom / Toilet / Balcony Waterproofing

### **Features**

- 100% Bituminous FREE
- 1360% Elongation
- Reduce crack development
- Creating hydrophobic surface.

# **FLEXI COAT** 4 LAYER COATING

Podium Farking
Podium Garden