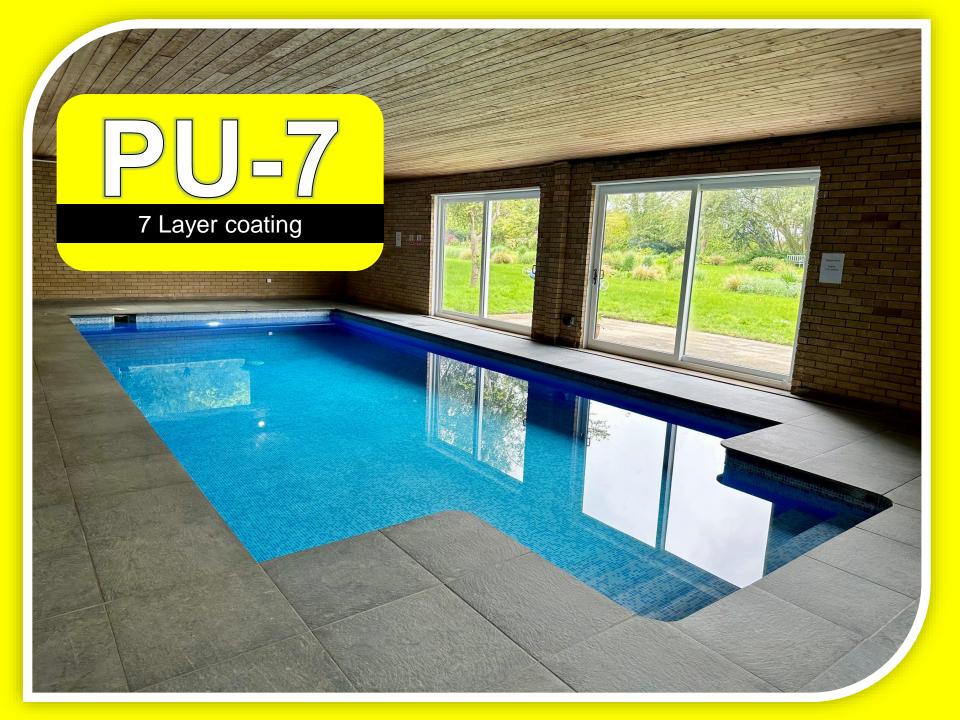

# **Colourful** Waterproofing

**4 Layer Coating** 

PU-7 7 Layer coating

### **APPLICABLE FOR**

- Water Tanks
- Swimming Pool

#### Features

- PU coating with high strength for stagnant water.
- Food Grade application

Replacement of Tiles inside Water Tank / Swimming Pool