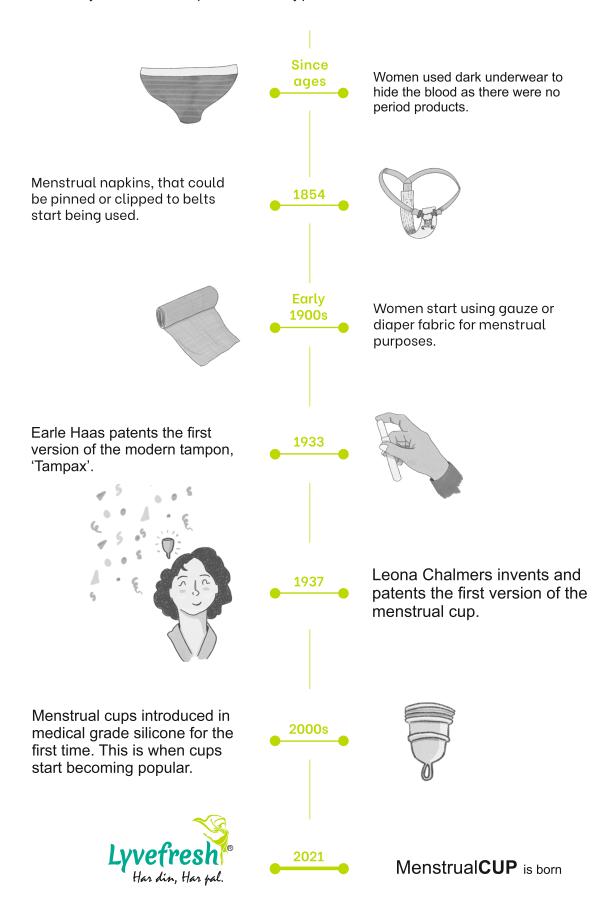

# Beginning of a menstrual cup

A menstrual cup is a type of reusable feminine hygiene product. It's a small, flexible funnel-shaped cup made of rubber or silicone that you insert into your vagina to catch and collect period fluid. Cups can hold more blood than other methods, leading many women to use them as an eco-friendly alternative to tampons and sanitary pads.