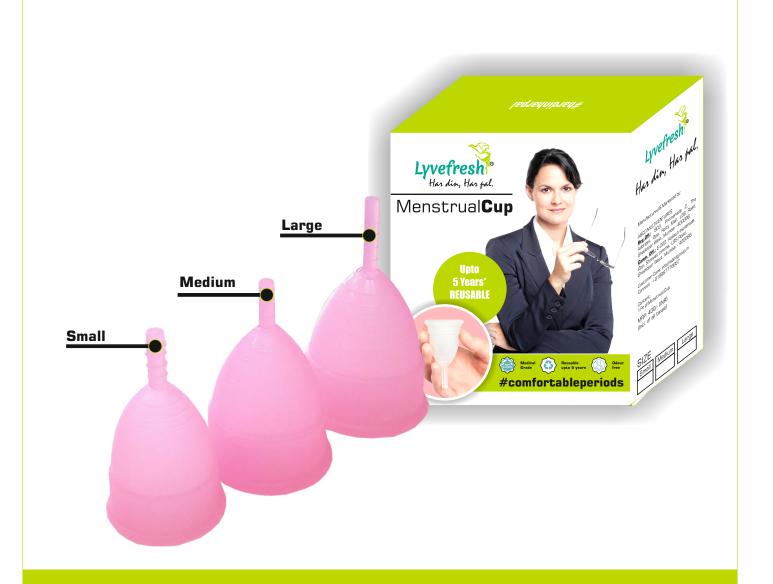

These cups comes in 2 different sizes which you can choose depending upon your level of flow. All the details instructions are present on the box of these cups in terms of its usage and size.

#### **CHOOSE YOUR SIZE**

#### Large Cup

- 35 years of age & above having heavier than usual flow.
- have had normal delivery

#### Medium Cup

- 15 to 35 years of age with usual / average flow
- have not deliver

#### Small Cup

- First time users / Teenagers