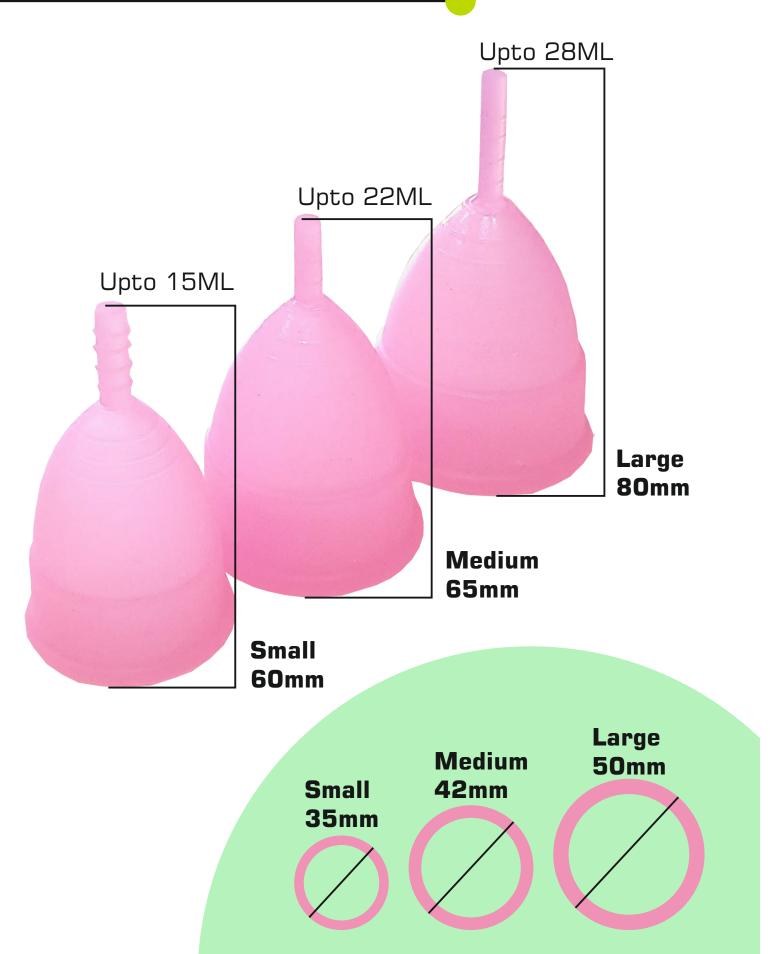

These cups comes in 2 different sizes which you can choose depending upon your level of flow. All the details instructions are present on the box of these cups in terms of its usage and size.

#### **CHOOSE YOUR SIZE**

#### Large Cup

- 35 years of age & above having heavier than usual flow.
- have had normal delivery

#### Medium Cup

- 15 to 35 years of age with usual / average flow
- have not deliver

#### Small Cup

- First time users / Teenagers